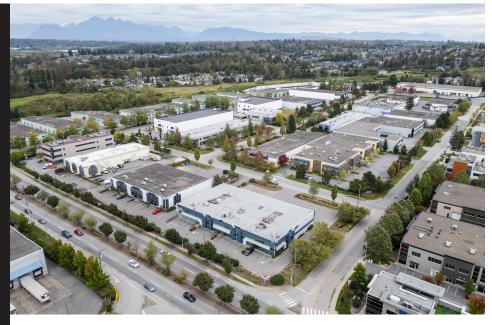

## 102 - 6554 176 Street (Surrey, BC)

Centrally located in Cloverdale, this 10,967 square foot industrial unit fronts Highway 15 and features a large loading area with plenty of parking. The unit features 3,046 square feet of ground floor showroom/office space and 3,058 square feet of second floor office space. The 4,863 square foot open warehouse area features three-phase power supply, 20 foot high ceilings, and is accessible via one grade level roll-up door and one dock loading roll-up door.

#### **FLOORPLAN & MEASUREMENTS**

Please note that all measurements are approximate and should be verified by the tenant if deemed important to them.

CLOVERDALE 9 MINS
WHITE ROCK 25 MINS
MAPLE RIDGE 28 MINS
SURREY 33 MINS
DELTA 36 MINS
ABBOTSFORD 43 MINS
BURNABY 48 MINS