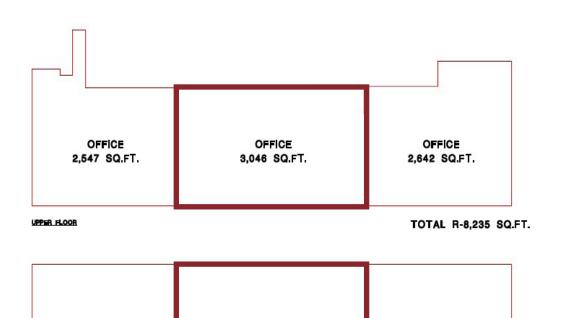

#### **RENTABLE AREA**

Office:  $6,104 \text{ ft}^2$ Warehouse:  $4,863 \text{ ft}^2$ Total:  $10,967 \text{ ft}^2$ 

**BASIC RENT** \$20.00/ ft<sup>2</sup> / per annum

**ADDITIONAL RENT** \$6.00 / ft² / per annum

## 102 - 6554 176 Street (Surrey, BC)

Centrally located in Cloverdale, this 10,967 square foot industrial unit fronts Highway 15 and features a large loading area with plenty of parking. The unit features 3,046 square feet of ground floor showroom/office space and 3,058 square feet of second floor office space. The 4,863 square foot open warehouse area features three-phase power supply, 20 foot high ceilings, and is accessible via one grade level roll-up door and one dock loading roll-up door.

4,863 SQ.FT.

OFFICE

3,058 SQ.FT.

WAREHOUSE

3,553 SQ.FT.

OFFICE

2,611 SQ.FT.

WAREHOUSE

3,330 SQ.FT.

OFFICE

2,834 SQ.FT.

#### **FLOORPLAN & MEASUREMENTS**

Please note that all measurements are approximate and should be verified by the tenant if deemed important to them.

CLOVERDALE 9 MINS
WHITE ROCK 25 MINS
MAPLE RIDGE 28 MINS
SURREY 33 MINS
DELTA 36 MINS
ABBOTSFORD 43 MINS
BURNABY 48 MINS