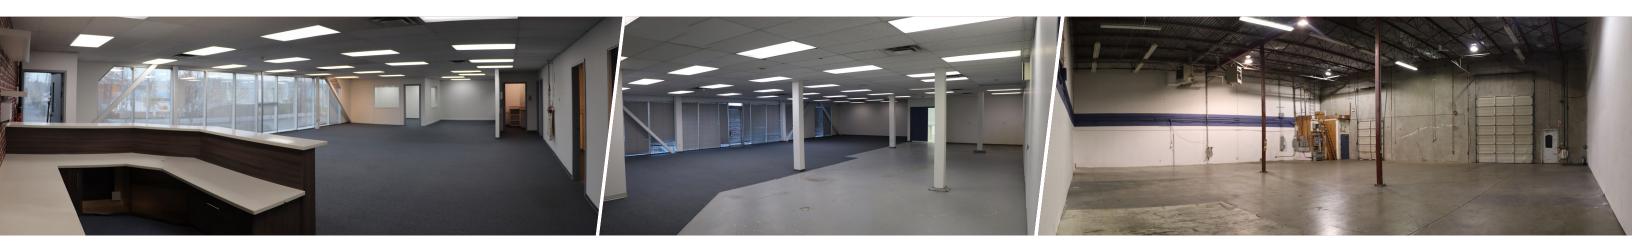

## 102 - 6554 176 Street (Surrey, BC)

Centrally located in Cloverdale, this 10,967 square foot industrial unit fronts Highway 15 and features a large loading area with plenty of parking. The unit features 3,046 square feet of ground floor showroom/office space and 3,058 square feet of second floor office space. The 4,863 square foot open warehouse area features three-phase power supply, 20 foot high ceilings, and is accessible via one grade level roll-up door and one dock loading roll-up door.